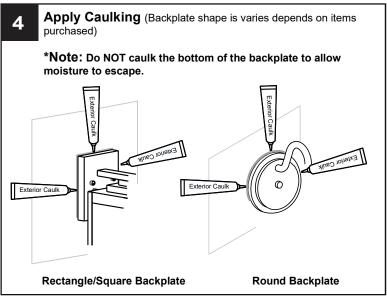

#### **MOUNTING HARDWARE**

Your installation is now complete! Restore electricity and save this sheet for future reference.