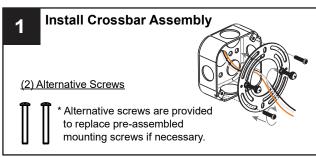

uit breaker box or the main fuse box.
- $\bullet$  RISK OF FIRE Use bulbs specified by the markings and/or labels on the fixture.

#### CAUTION

- For your safety, read instructions completely before beginning installation.
- If in doubt about electrical installation, consult a licensed electrician.
- Turn off electricity to fixture before replacing the bulb(s).

### **TOOLS REQUIRED**



Released Date: 2020-11-03



#### **CARE AND MAINTENANCE**

• Wipe clean using soft, dry cloth or static duster. Always avoid using harsh chemicals and abrasives to clean fixture as they may damage the finish.

If you need further assistance call Quoizel Customer Care at 1-800-645-3184 (9:00am - 5:00pm EST), or visit us on-line at www.quoizel.com.

## **PACKAGE CONTENTS**

#### **MOUNTING HARDWARE**















Your installation is now complete! Restore electricity and save this sheet for future reference.