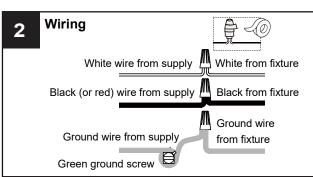

#### WARNING

- RISK OF ELECTRIC SHOCK Before beginning installation, turn off electricity at the circuit breaker box or the main fuse box.
- $\bullet$  RISK OF FIRE Use bulbs specified by the markings and/or labels on the fixture.

#### CAUTION

- For your safety, read instructions completely before beginning installation.
- If in doubt about electrical installation, consult a licensed electrician.
- Turn off electricity to fixture before replacing the bulb(s).