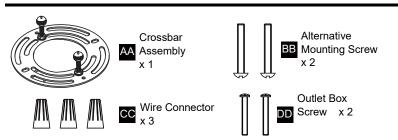

## **PACKAGE CONTENTS**

#### **MOUNTING HARDWARE**

Your installation is now complete! Restore electricity and save this sheet for future reference.