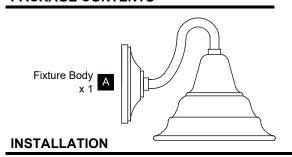

circuit breaker box or the main fuse box.
- $\bullet$  RISK OF FIRE Use bulbs specified by the markings and/or labels on the fixture.

#### CAUTION

- For your safety, read instructions completely before beginning installation.
- If in doubt about electrical installation, consult a licensed electrician.
- Turn off electricity to fixture before replacing the bulb(s).

### **TOOLS REQUIRED**



Released Date: 2020-11-03



#### **CARE AND MAINTENANCE**

• Wipe clean using soft, dry cloth or static duster. Always avoid using harsh chemicals and abrasives to clean fixture as they may damage the finish.

If you need further assistance call Quoizel Customer Care at 1-800-645-3184 (9:00am - 5:00pm EST), or visit us on-line at www.quoizel.com.

## **PACKAGE CONTENTS**

#### **MOUNTING HARDWARE**















Your installation is now complete! Restore electricity and save this sheet for future reference.