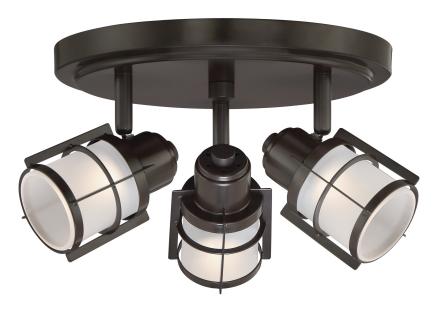

#### DIMENSIONS

| Dimensions: 11.75" W x 7.00" H x 11.75" D |
|-------------------------------------------|
| Canopy Dimensions: 10.00"W x 10.00"D      |
| Weight: 3.04 lbs                          |

### DETAILS

Material: Steel Glass/Shade Description: Etched Glass

### LAMPING

Light Source: Integrated LED