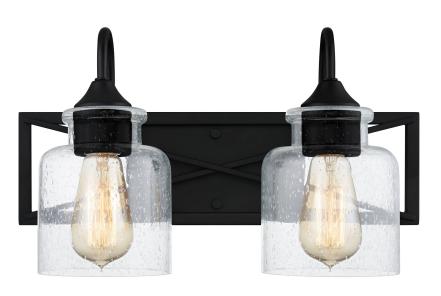

# **BART8616MBK**

Bartley Bath Light Matte Black

Material: Steel

**DETAILS** 

Glass/Shade Description: Clear Seeded

### **DIMENSIONS**

Dimensions: 15.75 W x 9.25 H x 7.25 D

Backplate Dimensions: 7" H x 4.5" W

HCWO: 5.5"

Weight: 4.50 lbs

We reserve the right to revise the design of components of any product due to parts availability or change in our Listed Mark standards without assuming any obligation or liability to modify any products previously manufactured and without notice. This literature depicts a product DESIGN that is the SOLE and EXCLUSIVE PROPERTY of Quoizel Inc. Compliance with U.S. COPYRIGHT and PATENT requirements, notification is hereby presented in this form that this literature, or this product depicts, is NOT to be copied, altered or used in any manner without the express written consent of, or contray to the best interests of Quoizel Inc. 03/31/2013