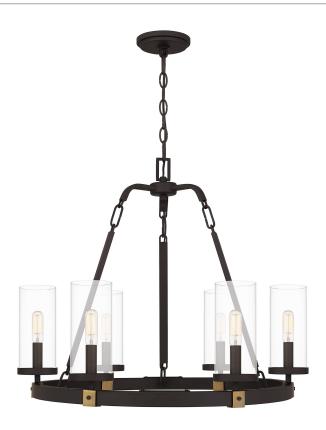

## LSB50260Z

Lisbon Chandelier Old Bronze

# **DIMENSIONS**

Dimensions: 26.25" W x 21.75" H x 26.25" D

Overall Height: 73.75"

Canopy Dimensions: 5.00"W x 0.75"D

Chain/Downrod Length: 4'

Weight: 12.20 lbs

#### **DETAILS**

Material: Steel

Glass/Shade Description: Clear Glass - Glass

- Transparent

## **LAMPING**

Light Source: Incandescent

Bulb Included: No

Bulb Type: Candelabra Base

Bulb Quantity: 6

Watts per Bulb: 60