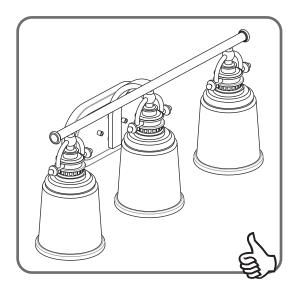

### **Installation Guide** For Styles GRT8603AN and GRT8603C

#### **Tools Required**



#### **Light Source**



3 BULBS REQUIRED **BULBS NOTINCLUDED** 

## $oldsymbol{\Delta}$ Warnings and Cautions

Turn off the electricity at the circuit breaker before installation. Consult a licensed electrician if in doubt about installation.

Turn off power to the fixture and allow the bulbs to cool before replacing.

#### **Package Contents**

**Preparation**: Identify and inspect all parts before beginning the installation.

Missing or damaged parts? Contact your original place of purchase.







#### Table of **Contents**



Alternate



Mounting Screw Crossbar Assembly





**Fixture Body** 











# STEP 4







#### STEP 5