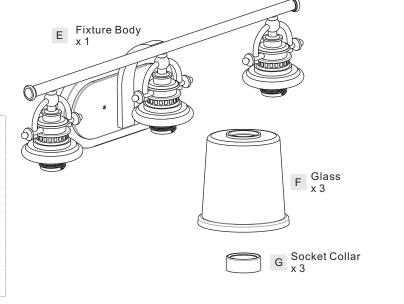

#### **Package Contents**

**Preparation**: Identify and inspect all parts before beginning the installation.

Missing or damaged parts? Contact your original place of purchase.

#### Table of **Contents**

Alternate

Mounting Screw Crossbar Assembly

**Fixture Body** 