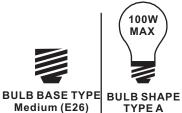

### **Installation Guide** For Styles GRT8603AN and GRT8603C

#### **Tools Required**



#### **Light Source**



3 BULBS REQUIRED **BULBS NOTINCLUDED** 

## $oldsymbol{\Delta}$ Warnings and Cautions

Turn off the electricity at the circuit breaker before installation. Consult a licensed electrician if in doubt about installation.

Turn off power to the fixture and allow the bulbs to cool before replacing.

#### **Package Contents**

**Preparation**: Identify and inspect all parts before beginning the installation.

Missing or damaged parts? Contact your original place of purchase.







#### Table of **Contents**



Alternate



Mounting Screw Crossbar Assembly





**Fixture Body** 











# STEP 4







#### STEP 5