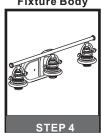

### **Installation Guide** For Styles GRT8603AN and GRT8603C

#### **Tools Required**



#### **Light Source**



3 BULBS REQUIRED **BULBS NOTINCLUDED** 

## $oldsymbol{\Delta}$ Warnings and Cautions

Turn off the electricity at the circuit breaker before installation. Consult a licensed electrician if in doubt about installation.

Turn off power to the fixture and allow the bulbs to cool before replacing.

#### **Package Contents**

**Preparation**: Identify and inspect all parts before beginning the installation.

Missing or damaged parts? Contact your original place of purchase.







#### Table of **Contents**



Alternate



Mounting Screw Crossbar Assembly





**Fixture Body** 











# STEP 4







#### STEP 5