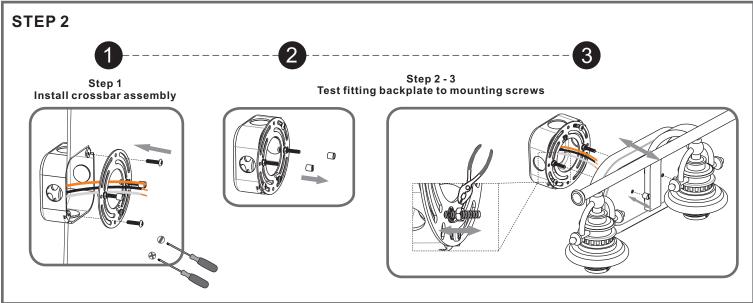

### **Installation Guide** For Styles GRT8603AN and GRT8603C

#### **Tools Required**



#### **Light Source**



3 BULBS REQUIRED **BULBS NOTINCLUDED** 

## $oldsymbol{\Delta}$ Warnings and Cautions

Turn off the electricity at the circuit breaker before installation. Consult a licensed electrician if in doubt about installation.

Turn off power to the fixture and allow the bulbs to cool before replacing.

#### **Package Contents**

**Preparation**: Identify and inspect all parts before beginning the installation.

Missing or damaged parts? Contact your original place of purchase.







#### Table of **Contents**



Alternate



Mounting Screw Crossbar Assembly





**Fixture Body** 











# STEP 4







#### STEP 5