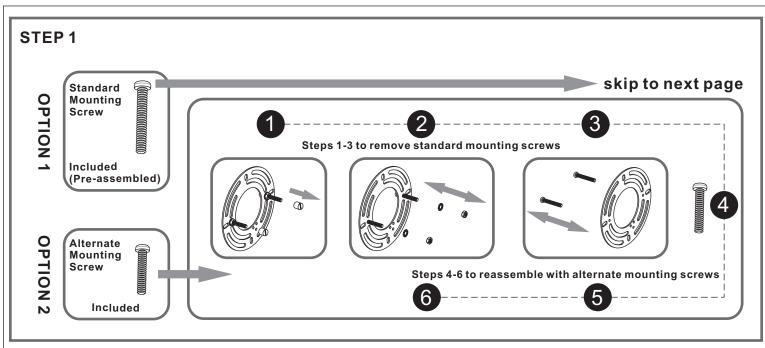

### **Installation Guide** For Styles GRT8603AN and GRT8603C

#### **Tools Required**



#### **Light Source**



3 BULBS REQUIRED **BULBS NOTINCLUDED** 

## $oldsymbol{\Delta}$ Warnings and Cautions

Turn off the electricity at the circuit breaker before installation. Consult a licensed electrician if in doubt about installation.

Turn off power to the fixture and allow the bulbs to cool before replacing.

#### **Package Contents**

**Preparation**: Identify and inspect all parts before beginning the installation.

Missing or damaged parts? Contact your original place of purchase.







#### Table of **Contents**



Alternate



Mounting Screw Crossbar Assembly





**Fixture Body** 











# STEP 4







#### STEP 5