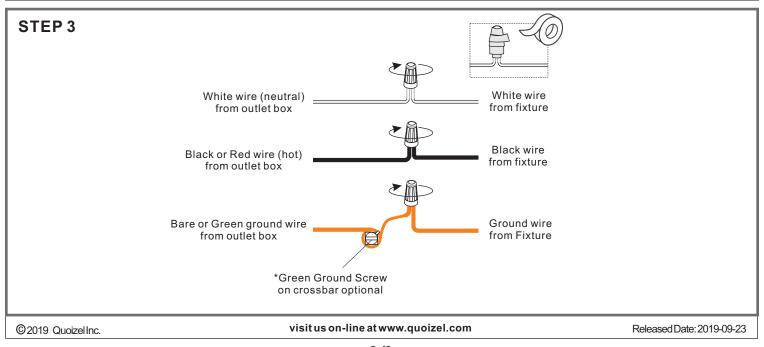

### **Installation Guide** For Styles GRT8603AN and GRT8603C

#### **Tools Required**



#### **Light Source**



3 BULBS REQUIRED **BULBS NOTINCLUDED** 

## $oldsymbol{\Delta}$ Warnings and Cautions

Turn off the electricity at the circuit breaker before installation. Consult a licensed electrician if in doubt about installation.

Turn off power to the fixture and allow the bulbs to cool before replacing.

#### **Package Contents**

**Preparation**: Identify and inspect all parts before beginning the installation.

Missing or damaged parts? Contact your original place of purchase.







#### Table of **Contents**



Alternate



Mounting Screw Crossbar Assembly





**Fixture Body** 











# STEP 4







#### STEP 5