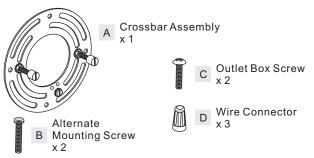

#### **Package Contents**

**Preparation**: Identify and inspect all parts before beginning the installation.

Missing or damaged parts? Contact your original place of purchase.

#### Table of **Contents**

Alternate

Mounting Screw Crossbar Assembly

**Fixture Body** 