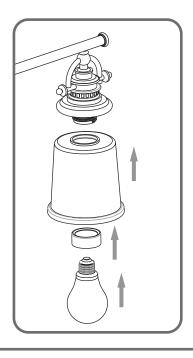

### **Installation Guide** For Styles GRT8603AN and GRT8603C

#### **Tools Required**



#### **Light Source**



3 BULBS REQUIRED **BULBS NOTINCLUDED** 

## $oldsymbol{\Delta}$ Warnings and Cautions

Turn off the electricity at the circuit breaker before installation. Consult a licensed electrician if in doubt about installation.

Turn off power to the fixture and allow the bulbs to cool before replacing.

#### **Package Contents**

**Preparation**: Identify and inspect all parts before beginning the installation.

Missing or damaged parts? Contact your original place of purchase.







#### Table of **Contents**



Alternate



Mounting Screw Crossbar Assembly





**Fixture Body** 











# STEP 4







#### STEP 5