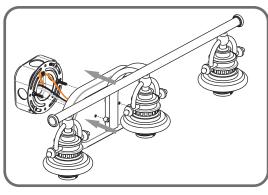

### **Installation Guide** For Styles GRT8603AN and GRT8603C

#### **Tools Required**



#### **Light Source**



3 BULBS REQUIRED **BULBS NOTINCLUDED** 

## $oldsymbol{\Delta}$ Warnings and Cautions

Turn off the electricity at the circuit breaker before installation. Consult a licensed electrician if in doubt about installation.

Turn off power to the fixture and allow the bulbs to cool before replacing.

#### **Package Contents**

**Preparation**: Identify and inspect all parts before beginning the installation.

Missing or damaged parts? Contact your original place of purchase.







#### Table of **Contents**



Alternate



Mounting Screw Crossbar Assembly





**Fixture Body** 











# STEP 4







#### STEP 5