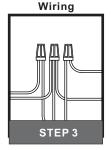

### **Installation Guide** For Styles GRT8603AN and GRT8603C

#### **Tools Required**



#### **Light Source**



3 BULBS REQUIRED **BULBS NOTINCLUDED** 

## $oldsymbol{\Delta}$ Warnings and Cautions

Turn off the electricity at the circuit breaker before installation. Consult a licensed electrician if in doubt about installation.

Turn off power to the fixture and allow the bulbs to cool before replacing.

#### **Package Contents**

**Preparation**: Identify and inspect all parts before beginning the installation.

Missing or damaged parts? Contact your original place of purchase.







#### Table of **Contents**



Alternate



Mounting Screw Crossbar Assembly





**Fixture Body** 











# STEP 4







#### STEP 5