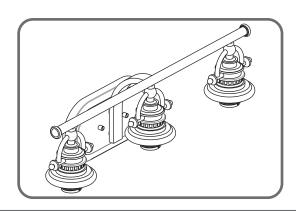

### **Installation Guide** For Styles GRT8603AN and GRT8603C

#### **Tools Required**



#### **Light Source**



3 BULBS REQUIRED **BULBS NOTINCLUDED** 

## $oldsymbol{\Delta}$ Warnings and Cautions

Turn off the electricity at the circuit breaker before installation. Consult a licensed electrician if in doubt about installation.

Turn off power to the fixture and allow the bulbs to cool before replacing.

#### **Package Contents**

**Preparation**: Identify and inspect all parts before beginning the installation.

Missing or damaged parts? Contact your original place of purchase.







#### Table of **Contents**



Alternate



Mounting Screw Crossbar Assembly





**Fixture Body** 











# STEP 4







#### STEP 5