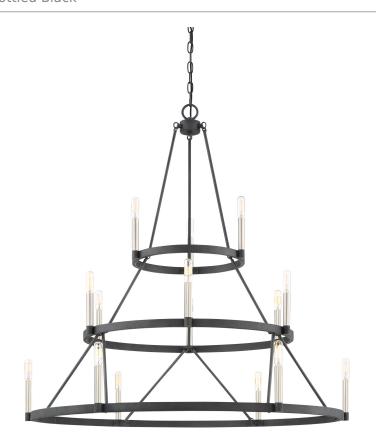

#### DIMENSIONS

| Dimensions: 40.25" W x 40.75" H x 40.25" D |
|--------------------------------------------|
| Overall Height: 141.5"                     |
| Canopy Dimensions: 5.00"W x 5.00"D         |
| Chain/Downrod Length: 8'                   |
| Weight: 18.20 lbs                          |

#### DETAILS

Material: Steel

## LAMPING

| Light Source: Incandescent |
|----------------------------|
| Bulb Included: No          |
| Bulb Type: Candelabra Base |
| Bulb Quantity: 15          |
| Watts per Bulb: 60         |