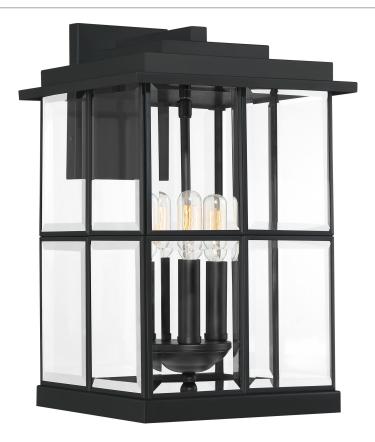

### MGN8410MBK

Mulligan Outdoor Lantern Matte Black

# **DETAILS**

Material: Steel

Glass/Shade Description: Clear Beveled

Glass