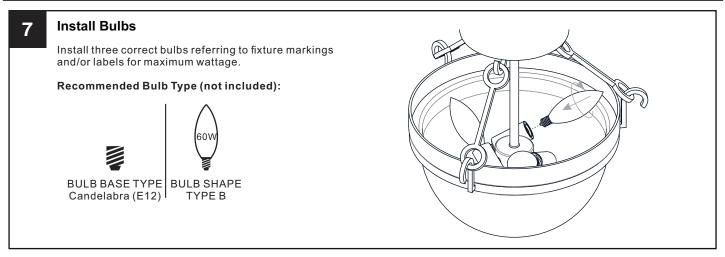

# 

Released Date: 2023-02-02

Please read and understand this entire manual before attempting to assemble, install or operate the product.

- WARNING
- RISK OF ELECTRIC SHOCK Before beginning installation, turn off electricity at the circuit breaker box or the main fuse box.
- RISK OF FIRE Use bulbs specified by the markings and/or labels on the fixture.
- CAUTION
- For your safety, read instructions completely before beginning installation.
- If in doubt about electrical installation, consult a licensed electrician.
- Turn off electricity to fixture before replacing the bulb(s).