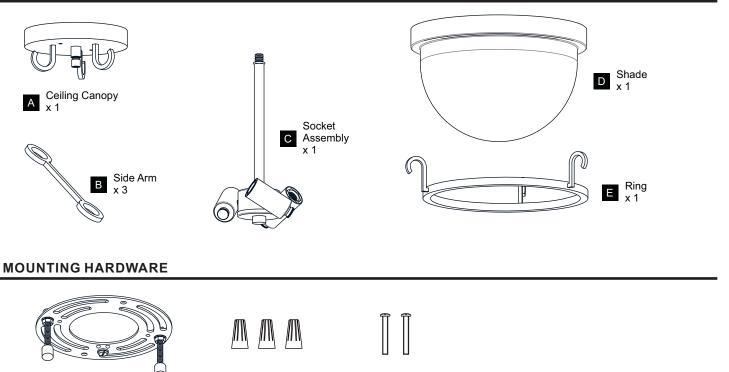

### PACKAGE CONTENTS

AA Crossbar Assembly x 1

ector CC Ou

Outlet Box Screw x 2