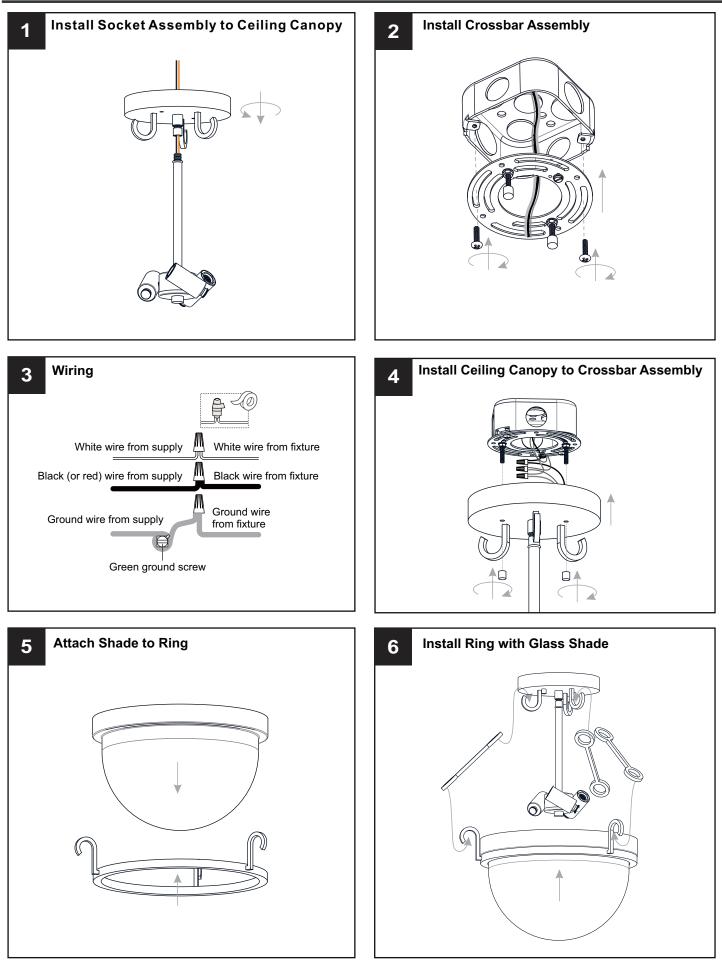

## INSTALLATION

Your installation is now complete! Restore electricity and save this sheet for future reference.