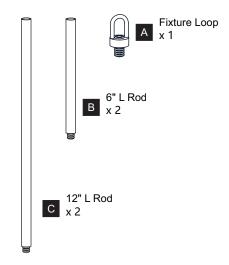

Before beginning installation, turn off electricity at the circuit breaker box or the main fuse box. RISK OF FIRE Use bulbs specified by the markings and/or labels on the fixture.

#### **CAUTION**

- For your safety, read instructions completely before beginning installation.
- If in doubt about electrical installation, consult a licensed electrician.
- Turn off electricity to fixture before replacing the bulb(s).

#### **TOOLS REQUIRED**











### **CARE AND MAINTENANCE**

Wipe clean using soft, dry cloth or static duster. Always avoid using harsh chemicals and abrasives to clean fixture as they may damage the finish.

If you need further assistance call Quoizel Customer Care at 1-800-645-3184 (9:00am - 5:00pm EST), or visit us on-line at www.quoizel.com.

## **PACKAGE CONTENTS**





### **MOUNTING HARDWARE**











Outlet Box Screw



Ceiling Canopy



Quick Link











Your installation is now complete! Restore electricity and save this sheet for future reference.