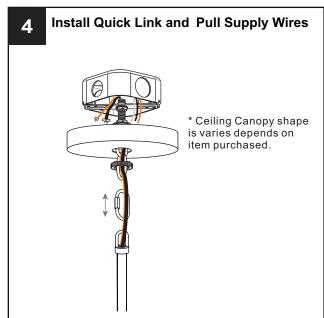

### **MOUNTING HARDWARE**

Outlet Box Screw

Ceiling Canopy

Quick Link

Your installation is now complete! Restore electricity and save this sheet for future reference.