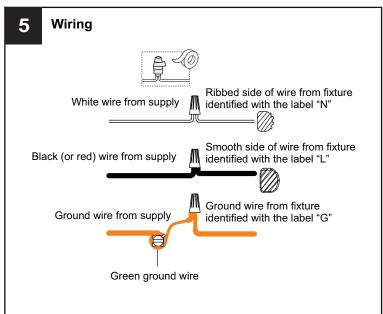

### **MOUNTING HARDWARE**

Outlet Box Screw

Ceiling Canopy

Quick Link

Your installation is now complete! Restore electricity and save this sheet for future reference.