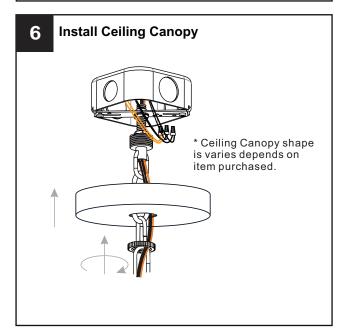

### **MOUNTING HARDWARE**

Outlet Box Screw

Ceiling Canopy

Quick Link

Your installation is now complete! Restore electricity and save this sheet for future reference.