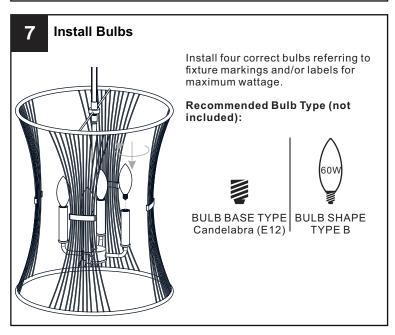

#### WARNING

- RISK OF ELECTRIC SHOCK Before beginning installation, turn off electricity at the circuit breaker box or the main fuse box. RISK OF FIRE Use bulbs specified by the markings and/or labels on the fixture.