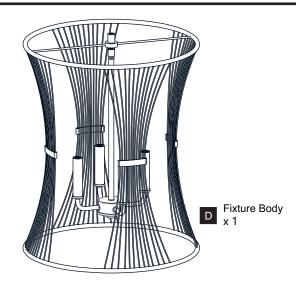

efore beginning installation, turn off electricity at the circuit breaker box or the main fuse box. RISK OF FIRE Use bulbs specified by the markings and/or labels on the fixture.

#### **CAUTION**

- For your safety, read instructions completely before beginning installation.
- If in doubt about electrical installation, consult a licensed electrician.
- Turn off electricity to fixture before replacing the bulb(s).

#### **TOOLS REQUIRED**











### **CARE AND MAINTENANCE**

Wipe clean using soft, dry cloth or static duster. Always avoid using harsh chemicals and abrasives to clean fixture as they may damage the finish.

If you need further assistance call Quoizel Customer Care at 1-800-645-3184 (9:00am - 5:00pm EST), or visit us on-line at www.quoizel.com.

## **PACKAGE CONTENTS**





### **MOUNTING HARDWARE**











Outlet Box Screw



Ceiling Canopy



Quick Link











Your installation is now complete! Restore electricity and save this sheet for future reference.