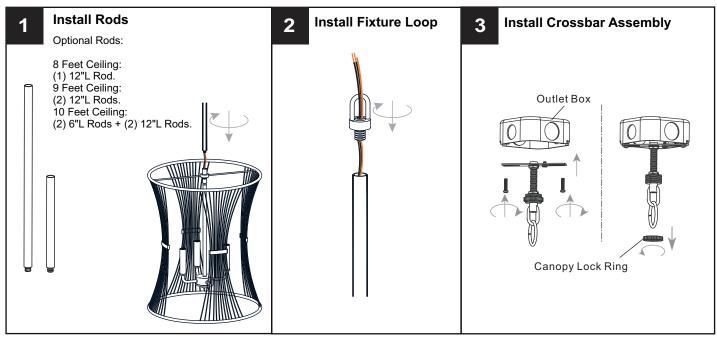

fuse box. RISK OF FIRE Use bulbs specified by the markings and/or labels on the fixture.

#### **CAUTION**

- For your safety, read instructions completely before beginning installation.
- If in doubt about electrical installation, consult a licensed electrician.
- Turn off electricity to fixture before replacing the bulb(s).

#### **TOOLS REQUIRED**











### **CARE AND MAINTENANCE**

Wipe clean using soft, dry cloth or static duster. Always avoid using harsh chemicals and abrasives to clean fixture as they may damage the finish.

If you need further assistance call Quoizel Customer Care at 1-800-645-3184 (9:00am - 5:00pm EST), or visit us on-line at www.quoizel.com.

## **PACKAGE CONTENTS**





### **MOUNTING HARDWARE**











Outlet Box Screw



Ceiling Canopy



Quick Link











Your installation is now complete! Restore electricity and save this sheet for future reference.