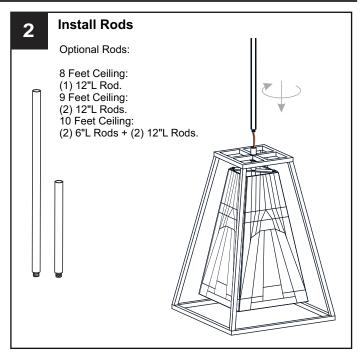

the main fuse box. RISK OF FIRE Use bulbs specified by the markings and/or labels on the fixture.

#### **CAUTION**

- For your safety, read instructions completely before beginning installation.
- If in doubt about electrical installation, consult a licensed electrician.
- Turn off electricity to fixture before replacing the bulb(s).

### **TOOLS REQUIRED**











### **CARE AND MAINTENANCE**

Wipe clean using soft, dry cloth or static duster. Always avoid using harsh chemicals and abrasives to clean fixture as they may damage

If you need further assistance call Quoizel Customer Care at 1-800-645-3184 (9:00am - 5:00pm EST), or visit us on-line at www.quoizel.com.

## **PACKAGE CONTENTS**



# **MOUNTING HARDWARE**













**Outlet Box Screw** 



Ceiling Canopy



Quick Link















Your installation is now complete! Restore electricity and save this sheet for future reference.