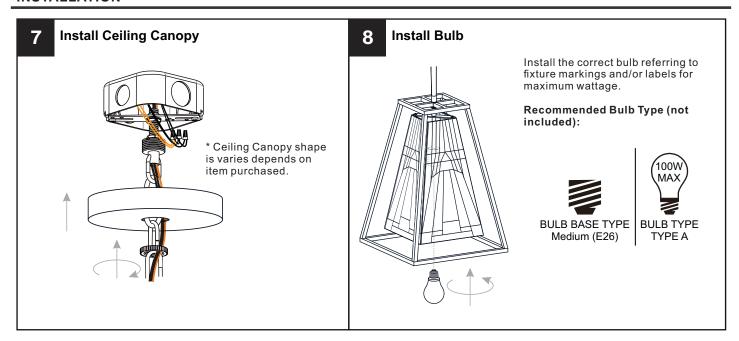

# **MOUNTING HARDWARE**

**Outlet Box Screw** 

Ceiling Canopy

Quick Link

Your installation is now complete! Restore electricity and save this sheet for future reference.