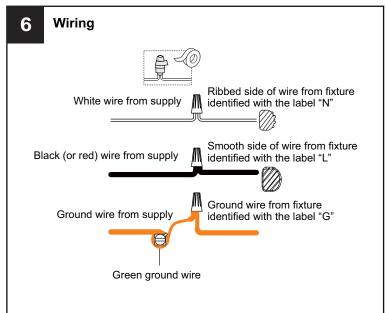

### WARNING

- RISK OF ELECTRIC SHOCK Before beginning installation, turn off electricity at the circuit breaker box or the main fuse box. RISK OF FIRE Use bulbs specified by the markings and/or labels on the fixture.