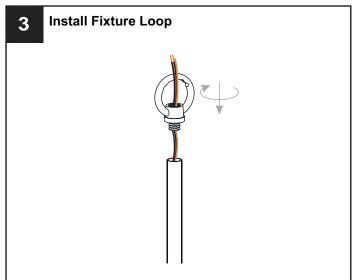

e main fuse box. RISK OF FIRE Use bulbs specified by the markings and/or labels on the fixture.

#### **CAUTION**

- For your safety, read instructions completely before beginning installation.
- If in doubt about electrical installation, consult a licensed electrician.
- Turn off electricity to fixture before replacing the bulb(s).

### **TOOLS REQUIRED**











### **CARE AND MAINTENANCE**

Wipe clean using soft, dry cloth or static duster. Always avoid using harsh chemicals and abrasives to clean fixture as they may damage

If you need further assistance call Quoizel Customer Care at 1-800-645-3184 (9:00am - 5:00pm EST), or visit us on-line at www.quoizel.com.

## **PACKAGE CONTENTS**



# **MOUNTING HARDWARE**













**Outlet Box Screw** 



Ceiling Canopy



Quick Link















Your installation is now complete! Restore electricity and save this sheet for future reference.