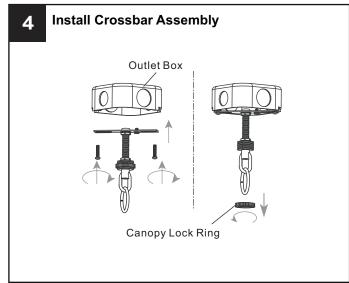

# **MOUNTING HARDWARE**

**Outlet Box Screw** 

Ceiling Canopy

Quick Link

Your installation is now complete! Restore electricity and save this sheet for future reference.