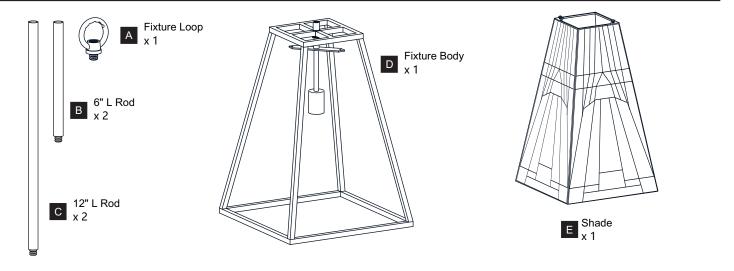

LECTRIC SHOCK Before beginning installation, turn off electricity at the circuit breaker box or the main fuse box. RISK OF FIRE Use bulbs specified by the markings and/or labels on the fixture.

#### **CAUTION**

- For your safety, read instructions completely before beginning installation.
- If in doubt about electrical installation, consult a licensed electrician.
- Turn off electricity to fixture before replacing the bulb(s).

### **TOOLS REQUIRED**











### **CARE AND MAINTENANCE**

Wipe clean using soft, dry cloth or static duster. Always avoid using harsh chemicals and abrasives to clean fixture as they may damage

If you need further assistance call Quoizel Customer Care at 1-800-645-3184 (9:00am - 5:00pm EST), or visit us on-line at www.quoizel.com.

## **PACKAGE CONTENTS**



# **MOUNTING HARDWARE**













**Outlet Box Screw** 



Ceiling Canopy



Quick Link















Your installation is now complete! Restore electricity and save this sheet for future reference.