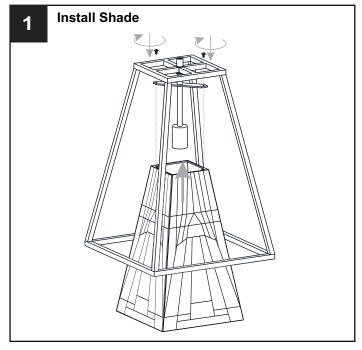

r the main fuse box. RISK OF FIRE Use bulbs specified by the markings and/or labels on the fixture.

#### **CAUTION**

- For your safety, read instructions completely before beginning installation.
- If in doubt about electrical installation, consult a licensed electrician.
- Turn off electricity to fixture before replacing the bulb(s).

### **TOOLS REQUIRED**











### **CARE AND MAINTENANCE**

Wipe clean using soft, dry cloth or static duster. Always avoid using harsh chemicals and abrasives to clean fixture as they may damage

If you need further assistance call Quoizel Customer Care at 1-800-645-3184 (9:00am - 5:00pm EST), or visit us on-line at www.quoizel.com.

## **PACKAGE CONTENTS**



# **MOUNTING HARDWARE**













**Outlet Box Screw** 



Ceiling Canopy



Quick Link















Your installation is now complete! Restore electricity and save this sheet for future reference.