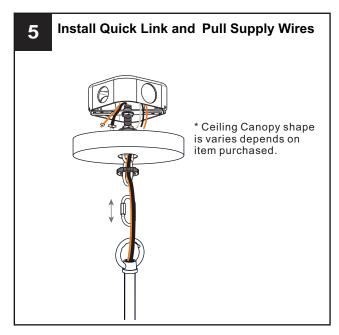

# **MOUNTING HARDWARE**

**Outlet Box Screw** 

Ceiling Canopy

Quick Link

Your installation is now complete! Restore electricity and save this sheet for future reference.