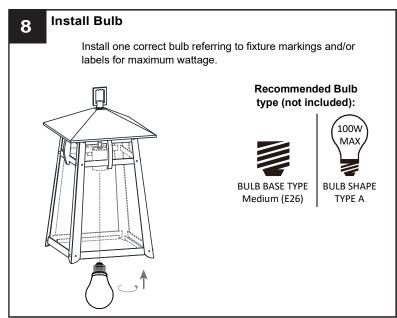

# **WARNING**

- RISK OF ELECTRIC SHOCK Before beginning installation, turn off electricity at the circuit breaker box or the main fuse box.
- RISK OF FIRE Use bulbs specified by the markings and/or labels on the fixture.
   CAUTION
- For your safety, read instructions completely before beginning installation.
- If in doubt about electrical installation, consult a licensed electrician.
- Turn off electricity to fixture before replacing the bulb(s).

# **INSTALLATION**

Your installation is now complete! Restore electricity and save this sheet for future reference.