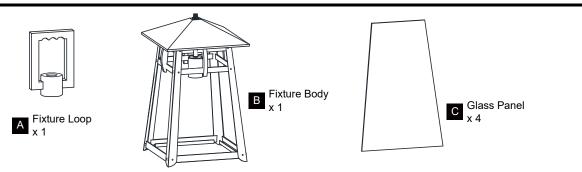

SK OF ELECTRIC SHOCK Before beginning installation, turn off electricity at the circuit breaker box or the main fuse box.
- RISK OF FIRE Use bulbs specified by the markings and/or labels on the fixture.
   CAUTION
- For your safety, read instructions completely before beginning installation.
- If in doubt about electrical installation, consult a licensed electrician.
- Turn off electricity to fixture before replacing the bulb(s).

# TOOLS REQUIRED

### **CARE AND MAINTENANCE**

• Wipe clean using soft, dry cloth or static duster. Always avoid using harsh chemicals and abrasives to clean fixture as they may damage the finish.

If you need further assistance call Quoizel Customer Care at 1-800-645-3184 (9:00am - 5:00pm EST), or visit us on-line at www.quoizel.com.

### **PACKAGE CONTENTS**



## **MOUNTING HARDWARE**



# **INSTALLATION**

















Your installation is now complete! Restore electricity and save this sheet for future reference.