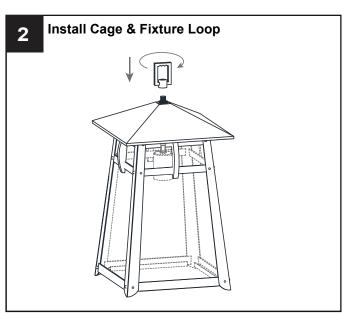

# **INSTALLATION**

Your installation is now complete! Restore electricity and save this sheet for future reference.