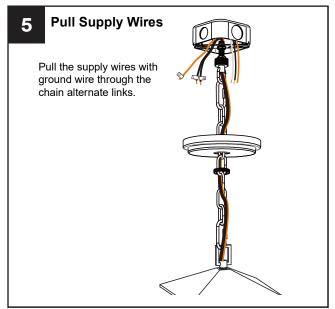

# **INSTALLATION**

Your installation is now complete! Restore electricity and save this sheet for future reference.