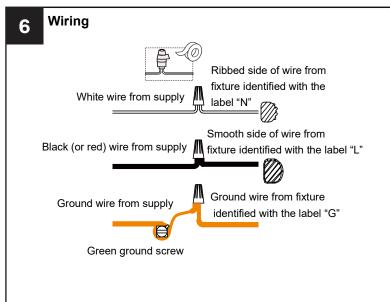

# **INSTALLATION**

Your installation is now complete! Restore electricity and save this sheet for future reference.