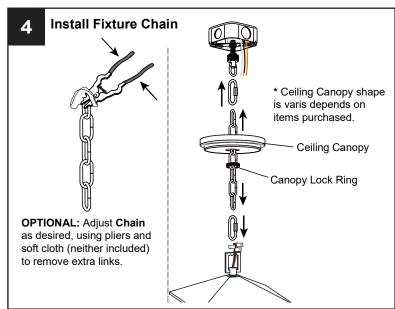

# **INSTALLATION**

Your installation is now complete! Restore electricity and save this sheet for future reference.