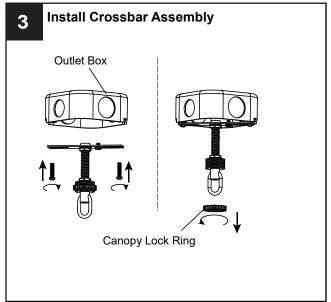

# **INSTALLATION**

Your installation is now complete! Restore electricity and save this sheet for future reference.