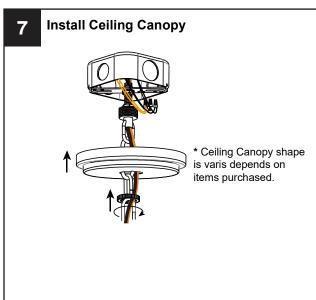

# **INSTALLATION**

Your installation is now complete! Restore electricity and save this sheet for future reference.