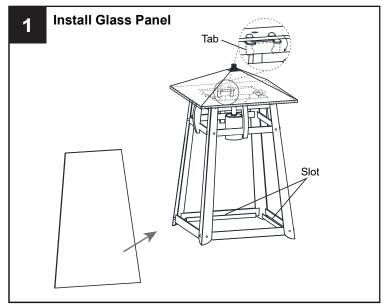

# **INSTALLATION**

Your installation is now complete! Restore electricity and save this sheet for future reference.