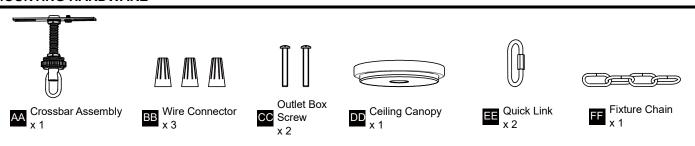

beginning installation, turn off electricity at the circuit breaker box or the main fuse box.
- RISK OF FIRE Use bulbs specified by the markings and/or labels on the fixture.
   CAUTION
- For your safety, read instructions completely before beginning installation.
- If in doubt about electrical installation, consult a licensed electrician.
- Turn off electricity to fixture before replacing the bulb(s).

# TOOLS REQUIRED

### **CARE AND MAINTENANCE**

• Wipe clean using soft, dry cloth or static duster. Always avoid using harsh chemicals and abrasives to clean fixture as they may damage the finish.

If you need further assistance call Quoizel Customer Care at 1-800-645-3184 (9:00am - 5:00pm EST), or visit us on-line at www.quoizel.com.

### **PACKAGE CONTENTS**



## **MOUNTING HARDWARE**



# **INSTALLATION**

















Your installation is now complete! Restore electricity and save this sheet for future reference.