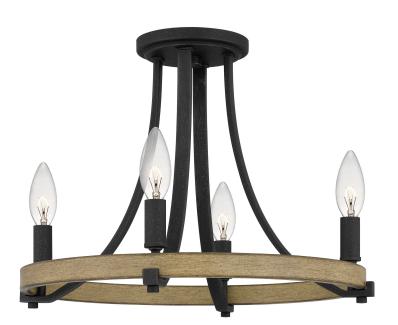

### DIMENSIONS

| Dimensions: 16.25" W x 12.25" H x 16.25" D |
|--------------------------------------------|
| Canopy Dimensions: 5.00"W x 0.75"D         |
| Weight: 3.52 lbs                           |

## DETAILS

Material: Steel

### LAMPING

| Light Source: Incandescent |  |
|----------------------------|--|
| Bulb Included: No          |  |
| Bulb Type: Candelabra Base |  |
| Bulb Quantity: 4           |  |
| Watts per Bulb: 60         |  |